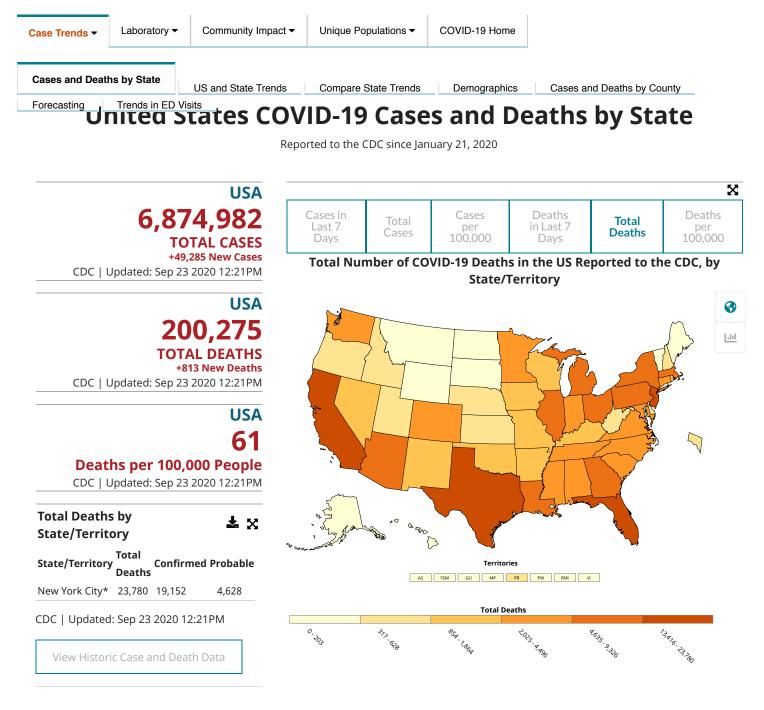

## CDC COVID Data Tracker

Maps, charts, and data provided by the CDC

**Data Sources, References & Notes:** Total cases are based on aggregate counts of COVID-19 cases reported by state and territorial jurisdictions to the Centers for Disease Control and Prevention (CDC) since January 21, 2020, with the exception of persons repatriated to the United States from Wuhan, China, and Japan. The numbers are confirmed and probable COVID-19 cases as reported by U.S. states, U.S. territories, New York City, and the District of Columbia from the previous day. \*Counts for New York City and New York state are shown separately; data for New York State show total cases and deaths for the State excluding data for NYC. When not available to CDC this is annotated by N/A. Rates are calculated using U.S. Census Bureau, 2018 American Community Survey 1-year estimates and are shown as cases/100,000 people. The map shows total cases per state, new cases in the last 7 days per state, and the rate (cases/100,000) per state. The 7-day moving average of new cases (current day + 6 preceding days / 7) was calculated to smooth expected variations in daily counts. Demographic data for deaths is based on a subset of cases where case-level data is available. Case numbers reported on other websites may differ from what is posted on CDC's website because CDC's overall case numbers are validated through a confirmation process with each jurisdiction. Differences between reporting jurisdictions and CDC's website may occur due to the timing of reporting and website updates. The process used for finding and confirming cases displayed by other sites may differ.